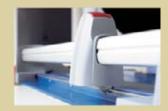

## Professional Guillotine



## 00519



Top quality for highest precision! Extraordinary high cutting capacity up to 3.5 mm. Safety is ensured by the blade totally enclosed in a plastic housing.

- User-friendly guillotine for professional use.
- Ergonomically shaped handle.
- Practical recessed grips for safe handling.
- Two scale bars with mm scale.
- Adjustable back-stop.
- Practical format lines on the table.
- Sturdy solid metal table with rounded edges and non-slip rubber feet.
- Tested according to GS safety regulations.

Cutting length: 700 mm Cutting capacity: 3.5 mm Table size exterior dimensions: 750 x 550 mm Weight: 25.7 kg

Bar code No: 4007885005195



Orientation lines



Circular blade in plastic head



Easy-to-change blade



Variable backstop