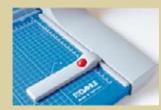

## Professional Guillotine

## 00519

Top quality for highest precision! Extraordinary high cutting capacity up to 3.5 mm. Safety is ensured by the blade totally enclosed in a plastic housing.

- User-friendly guillotine for professional use.
- Ergonomically shaped handle.
- Practical recessed grips for safe handling.
- Two scale bars with mm scale.
- Adjustable back-stop.
- Practical format lines on the table.
- Sturdy solid metal table with rounded edges and non-slip rubber feet.
- Tested according to GS safety regulations.

Cutting length: 700 mm Cutting capacity: 3.5 mm Table size exterior dimensions: 750 x 550 mm Weight: 25.7 kg

Bar code No: 4007885005195

Orientation lines

Circular blade in plastic head

Easy-to-change blade