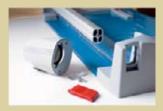

Cutting length: 700 mm Cutting capacity: 3.5 mm Table size exterior dimensions: 750 x 550 mm Weight: 25.7 kg

Bar code No: 4007885005195

Orientation lines

Circular blade in plastic head

Easy-to-change blade