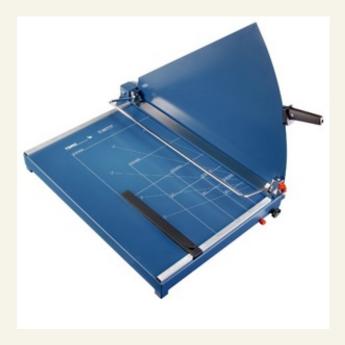

## Professional Guillotine

## 00519

Top quality for highest precision! Extraordinary high cutting capacity up to 3.5 mm. Safety is ensured by the blade totally enclosed in a plastic housing.

- User-friendly guillotine for professional use.
- Ergonomically shaped handle.
- Practical recessed grips for safe handling.
- Two scale bars with mm scale.
- Adjustable back-stop.
- Practical format lines on the table.
- Sturdy solid metal table with rounded edges and non-slip rubber feet.
- Tested according to GS safety regulations.

Cutting length: 700 mm Cutting capacity: 3.5 mm Table size exterior dimensions: 750 x 550 mm Weight: 25.7 kg

Bar code No: 4007885005195

Orientation lines

Circular blade in plastic head

Easy-to-change blade