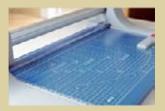

Cutting length: 700 mm Cutting capacity: 3.5 mm Table size exterior dimensions: 750 x 550 mm Weight: 25.7 kg

Bar code No: 4007885005195

Orientation lines

Circular blade in plastic head

Easy-to-change blade